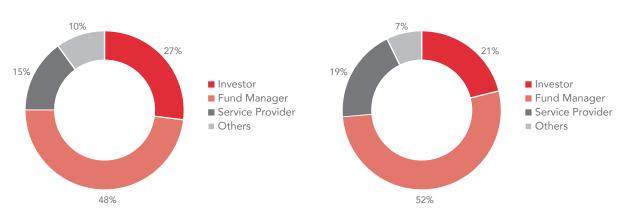

erence<br>drinks |
|----------------------------------------------------|---------------------------------------|--------|---------|-----------|--------|--------|---------------------------|
|                                                    | 45,000                                | 36,000 | 25,000  | 20,000    | 25,000 | 20,000 | 20,000                    |
| Regional conferences<br>(USD)                      | Packages ranging from 10,000 – 15,000 |        |         |           |        |        |                           |

Our Country conferences 2020 will be held in Korea, Japan and Australia, gathering around 150 - 300 industry leaders to discuss and explore latest market trends.

#### Composition of Regional Conferences Attendees

#### Composition of Annual Conference Attendees



For detailed conferences sponsorship packages please email danielle.ko@anrev.org

## LUNCHES | BRIEFINGS

**AUSTRALIA** 

CHINA

KOREA

HONG KONG

**INDIA** 

**JAPAN** 

**SINGAPORE** 

**MIDDLE EAST** 

ANREV hosts lunches, networking drinks and technical briefings regularly in the region, sponsorship opportunities are available for our members. Our events typically attract a 40 to 50 person targeted group of members and guests.

| Events              | Venue           | Format        | Cost (USD) |
|---------------------|-----------------|---------------|------------|
| Lunches             | Hotel/Club      | Sit down meal | 5,000      |
| Networking          | Hotel/Club      | Cocktail      | 5,000      |
| Technical Briefings | Member's office | Sandwiches    | 1,000      |

## YOU